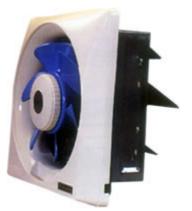

## **Domestic** » VENTILATING FANS

## Features

- Powerful robust motor fitted with perfect designed and balanced PVC impeller ensures minimum air cutting noise and maximum discharge of stale air.
- Eye catching colours to match with your decor.
- High tech powerful motor with vacuum oil impregnated bushes which makes the bushes to last longer.
- High gloss ABS body.
- tters open automatically when fan is switched on.

## Specification

| Size Inches     | Volts | Cycles | Input Watts | Speed RPM | No. of Blade Leaf |
|-----------------|-------|--------|-------------|-----------|-------------------|
| 150 mm (6")     | 230   | 50     | 45          | 2300      | 6                 |
| 200 mm (8")     | 230   | 50     | 55          | 1350      | 6                 |
| 250 mm<br>(10") | 230   | 50     | 60          | 1350      | 6                 |