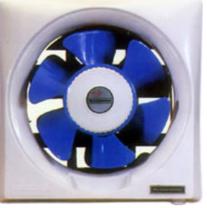

## **Domestic** » VENTILATING FANS

## Features

- Powerful robust motor fitted with perfect designed and balanced PVC impeller ensures minimum air cutting noise and maximum discharge of stale air.
- Eye catching colours to match with your decor.
- High tech powerful motor with vacuum oil impregnated bushes which makes the bushes to last longer.
- High gloss ABS body.
- tters open automatically when fan is switched on.

## Specification

| Size Inches     | Volts | Cycles | Input Watts | Speed RPM | No. of Blade Leaf |
|-----------------|-------|--------|-------------|-----------|-------------------|
| 150 mm (6")     | 230   | 50     | 45          | 2300      | 6                 |
| 200 mm (8")     | 230   | 50     | 55          | 1350      | 6                 |
| 250 mm<br>(10") | 230   | 50     | 60          | 1350      | 6                 |