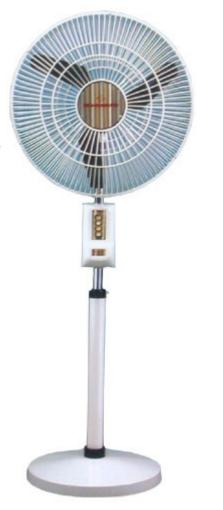

## Domestic » PEDESTAL FANS

## **Features**

- Powder coated guards and blades
- Push button three speed control
- 90° oscillation
- Height adjustable
- Strong streamlined pedestal for greater stability
- Three speed control mounted on the column within easy reach of hand

Specification

| Volts<br>(V) | AC<br>Cycle<br>(C/S) | Power<br>Consumption<br>(W) | Speed<br>(RPM) | No. of<br>Speeds | No.<br>of<br>Blade | Air Delivery<br>(M3/min) |
|--------------|----------------------|-----------------------------|----------------|------------------|--------------------|--------------------------|
| 230          | 50                   | 80                          | 1440           | 3                | 3                  | 100                      |